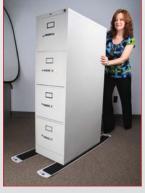

# 01-04

EZ Moves<sup>®</sup> Furniture Slides<sup>™</sup> For CARPET

One person can slide heavy furniture with ease. Works great on carpet. Remove and store after each use.

Size: 11 1/2" x 6 3/4"

# 09-04

EZ Moves<sup>®</sup> Furniture Slides<sup>™</sup> For HARD FLOORS

Move heavy furniture and protect hard surface floors. Remove and store after each use.

Size: 8" x 5"