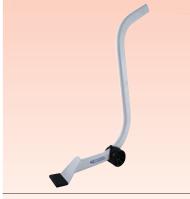

# 52-01

EZ Moves<sup>®</sup> Power Maxx Professional Furniture Lifter

Power Maxx Furniture Professional Lifter can help reduce the risk of back injuries by eliminating the need to lift and carry heavy items when moving. Size: 25"