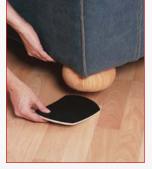

# 09-04

EZ Moves<sup>®</sup> Furniture Slides<sup>™</sup> For HARD FLOORS

Move heavy furniture and protect hard surface floors. Remove and store after each use.

Size: 8" x 5"