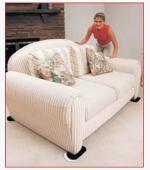

# 01-04

EZ Moves<sup>®</sup> Furniture Slides<sup>™</sup> For CARPET

One person can slide heavy furniture with ease. Works great on carpet. Remove and store after each use.

Size: 11 1/2" x 6 3/4"