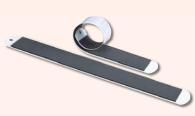

## **Make Your Next Move An EZ Move!**



# 01-04

EZ Moves<sup>®</sup> Furniture Slides<sup>™</sup> For CARPET

One person can slide heavy furniture with ease. Works great on carpet. Remove and store after each use.

Size: 11 1/2" x 6 3/4"







# 09-04

EZ Moves<sup>®</sup> Furniture Slides<sup>™</sup> For HARD FLOORS

Move heavy furniture and protect hard surface floors. Remove and store after each use.

Size: 8" x 5"







# 52-01

EZ Moves<sup>®</sup> Power Maxx Professional Furniture Lifter

Power Maxx Furniture Professional Lifter can help reduce the risk of back injuries by eliminating the need to lift and carry heavy items when moving. Size: 25"







# 05-02

EZ Moves® 4 ft. Pull Slides For CARPET

Extra long slides are ideal for moving appliances, filing cabinets or stacks of boxes. Attach straps (14-02) to aid in pulling. Size: 48" x 5"









# 14-02

**EZ Moves® Pull Straps**