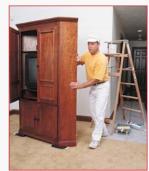

# 52-01

EZ Moves<sup>®</sup> Power Maxx Professional Furniture Lifter

Power Maxx Furniture Professional Lifter can help reduce the risk of back injuries by eliminating the need to lift and carry heavy items when moving. Size: 25"