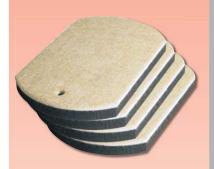

# 01-04

EZ Moves<sup>®</sup> Furniture Slides<sup>™</sup> For CARPET

One person can slide heavy furniture with ease. Works great on carpet. Remove and store after each use.

Size: 11 1/2" x 6 3/4"