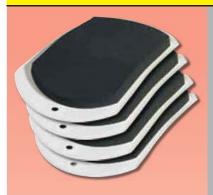

# 01-04

EZ Moves<sup>®</sup> Furniture Slides<sup>™</sup> For CARPET

One person can slide heavy furniture with ease. Works great on carpet. Remove and store after each use.

Size: 11 1/2" x 6 3/4"

# 09-04

EZ Moves<sup>®</sup> Furniture Slides<sup>™</sup> For HARD FLOORS

Move heavy furniture and protect hard surface floors. Remove and store after each use.

Size: 8" x 5"