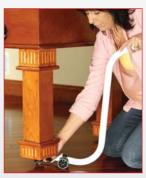

# 05-02

EZ Moves® 4 ft. Pull Slides For CARPET

Extra long slides are ideal for moving appliances, filing cabinets or stacks of boxes. Attach straps (14-02) to aid in pulling. Size: 48" x 5"

# 14-02

**EZ Moves® Pull Straps**