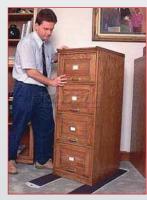

# 05-02

EZ Moves® 4 ft. Pull Slides For CARPET

Extra long slides are ideal for moving appliances, filing cabinets or stacks of boxes. Attach straps (14-02) to aid in pulling. Size: 48" x 5"