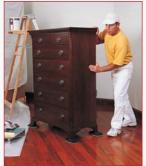

# 01-04

EZ Moves<sup>®</sup> Furniture Slides<sup>™</sup> For CARPET

One person can slide heavy furniture with ease. Works great on carpet. Remove and store after each use.

Size: 11 1/2" x 6 3/4"

# 09-04

EZ Moves<sup>®</sup> Furniture Slides<sup>™</sup> For HARD FLOORS

Move heavy furniture and protect hard surface floors. Remove and store after each use.

Size: 8" x 5"